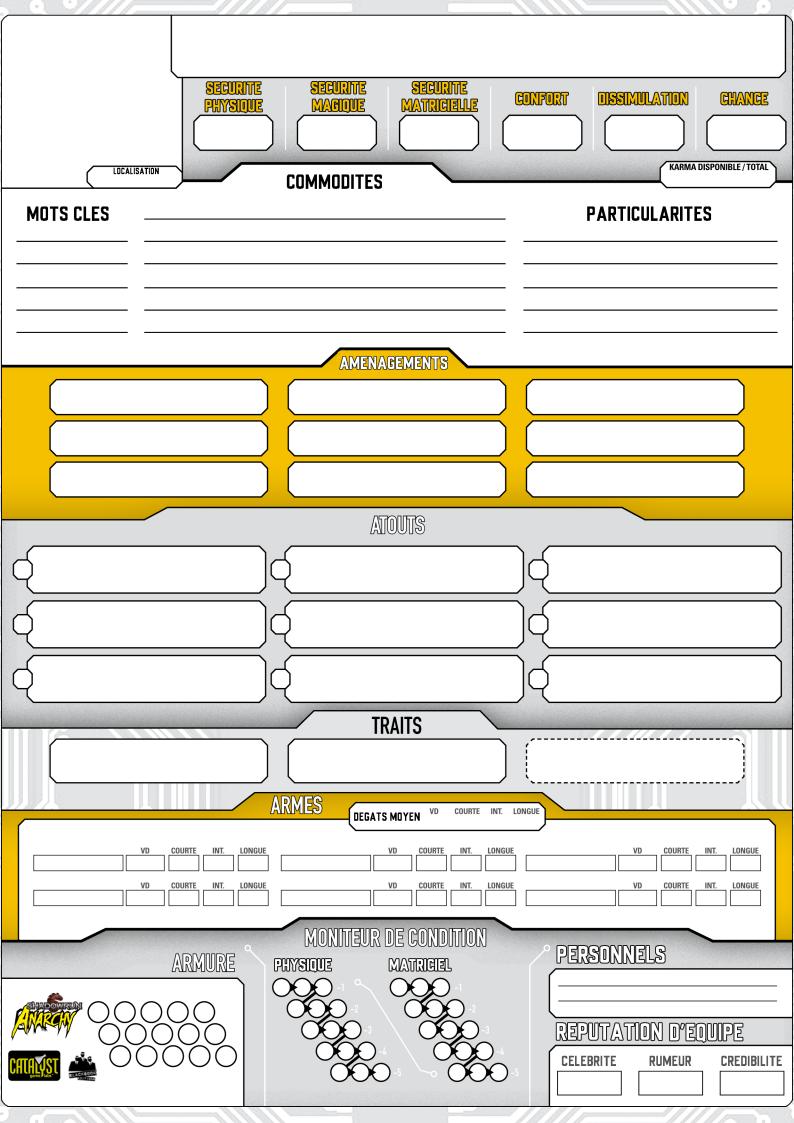

| MEMBRES DE L'EQUIPE                                                             | EQUIPEMENTS                                                          |
|---------------------------------------------------------------------------------|----------------------------------------------------------------------|
|                                                                                 | CONTACTS D'EQUIPE                                                    |
| MODELE                                                                          | CULE MODELE                                                          |
| AUTOPILOTE  RESISTANCE  WD COURTE INT. LONGUE  VD COURTE INT. LONGUE  CYBERDECK | AUTOPILOTE  RESISTANCE  VD COURTE INT. LONGUE  VD COURTE INT. LONGUE |
| MODELE  FIREWALL  PROGRAMME  BONUS                                              | MODELE  ATTAQUE  DEPLACEMENT  RESISTANCE  MOBILITE  AUTOPILOTE       |
| MODELE                                                                          | VD COURTE INT. LONGUE  VD COURTE INT. LONGUE  MODELE                 |
| DEPLACEMENT  RESISTANCE  MOBILITE  AUTOPILOTE                                   | DEPLACEMENT  RESISTANCE  MOBILITE  AUTOPILOTE                        |
| VD COURTE INT. LONGUE  VD COURTE INT. LONGUE                                    | VD COURTE INT. LONGUE  VD COURTE INT. LONGUE                         |